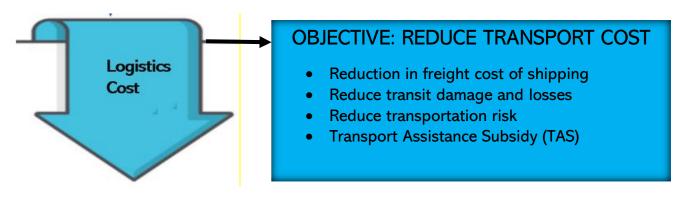

# Reduction in freight cost of shipping

# High Container Charges levied by Shipping Lines

The certain shipping lines are seeking charges from the exporters for providing the containers instead of the ICDs / CONCOR who used to do the same earlier and raise the bill to the exporters. This new modus operandi adopted by the shipping lines is leading to the high charges i.e Rs. 10-15 thousand more being charged from exporters in these critical pandemic times. Further, since the invoice are being raised by shipping lines to the exporter directly and not by Container Corporation of India (CCI), is leading to the documentary problem of claiming freight subsidy in case of exporters from Uttar Pradesh. This is an additional cost which the exporter has to bear thereby increasing the transaction cost for them. The problem of high charges is critical at various craft clusters and in case the problem is not addressed at the earliest, the momentum which sector is beginning to attain would be lost resulting in even cancellation of orders.

#### Setting-up regulatory body for Shipping lines and freight forwarders

The ongoing pandemic has disrupted the Exim logistics across the globe due to which the exporters are facing shortage of containers and are frequently subjected to additional charges such as repositioning charge imposed by shipping lines and freight forwarders. This is an additional cost which the exporter has to bear hence increasing the transaction cost for them. Under the new FTP, the Government may consider establishment of a Regulatory Authority through enactment of the Parliament to control and monitor the pricing, terms & conditions and other provisions relating to the shipment of goods.

#### Freight Subsidy

Freight is an important expense adding to the cost of the exporter. The freight charges of small handicraft items like metalware shipped in a 40 foot container having FOB value US\$30-US\$40,000 from Moradabad to Mumbai is Rs. 80,000 – Rs. 90,000 (rail +terminal handling); similarly in case of voluminous items like furniture the 40 foot container having FOB value of US\$15-US\$20,000 the freight charges from Jodhpur to Mumbai is around Rs.40,000 (Rail + terminal handling charges).

Keeping in view the above, proposed freight subsidy is as under:-

- 20 feet container 50% of the freight charges maximum upto Rs. 20,000/per container
- 40 feet container 50% of the freight charges maximum upto Rs. 40,000/-per container
- o 50% of the freight charges on actual exports in year upto Rs. 1 crores may be provided to the exporter.