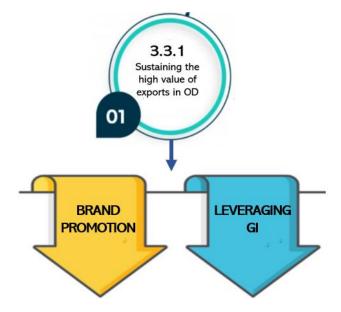

In case India wants to exploit anti-China sentiments in this box; GOI should extend huge brand promotion and enhance registered users of GI and file more GIs if possible, in the identified products.

GI promotion Focus Products

|         | Home        |                |         | Lifestyle                      |                        |  |  |  |  |
|---------|-------------|----------------|---------|--------------------------------|------------------------|--|--|--|--|
| HS code | Product     | Cluster        | HS code | Product                        | Cluster                |  |  |  |  |
|         |             | Moradabad,     |         |                                |                        |  |  |  |  |
| 744000  | ARTICLES OF | Bastar,        | 420224  |                                |                        |  |  |  |  |
| 741999  | BRASS -     | Telangana,     | 420231  | JEWELLERY BOX - SURFACE OF     |                        |  |  |  |  |
|         | 74199930    | Andhra Pradesh |         | LEATHER - 42023110             | Shanti Niketan         |  |  |  |  |
|         |             |                | 940510  | HANGNG LMPS - 94051010         | Moradabad,             |  |  |  |  |
|         |             |                |         |                                | Machilipatnam,         |  |  |  |  |
|         |             |                |         |                                | Polavaram and          |  |  |  |  |
|         |             |                |         |                                | Kappaladoddi in        |  |  |  |  |
|         |             |                |         |                                | Guduru mandal of       |  |  |  |  |
|         |             |                | 970110  | KALAMKARI PAINTINGS - 97011020 | Krishna distrct Andhra |  |  |  |  |