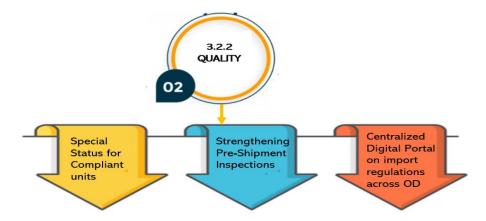

#### POLICY INTERVENTIONS TO ENSURE QUALITY COMPLIANCE

## **Grant for Compliances Scheme**

Factory compliances have been one of the major issues in today's international business environment. Certifications pertaining to wood (VRIKSH), REACH- Certification for chemicals, Radiation testing for metal crafts and other certifications like C-TPAT (customstrade partnership against terrorism), ROHS and any other compliance/ testing required have become one of the key requirements for doing business with overseas buyers. The non-tariff barriers by the buying community in international market add to the cost of products being exported from major craft clusters of India. In order to help exporters cope with their testing requirements, it is important that a financial assistance scheme is provided by the Government, the scope of the scheme be widened to include all kinds of compliance testing sought by overseas buyers. All compliances / certification such as VRIKSH, REACH, Radiation Testing, C-TPAT etc. should be covered.

# Centralized Digital Portal on import regulations across OD

With the lowering of tariffs across the globe, NTMs have come into prominence with Members using these measures to erect entry barriers for goods. It is therefore, not surprising that the developed countries with relatively lower tariffs are the more prolific users of NTMs / NTBs especially to keep out developing country exports. Hence to strengthen the position of India's exports in traditional markets of developed countries (OD), it is quint essential to apprise Indian handicraft exporters on import regulations across old destinations for their variety of handicraft products.

# Strengthening Pre Shipment Inspections for Handicrafts

Further in addition to establishing the digital online centralized portal and enhancing awareness of Indian handicraft exporters through webinars and training program and booklets, designated PSI agencies for handicraft QC should be established to minimize the export rejections and detentions and rapid alerts received by prominent old destinations on TBT front.