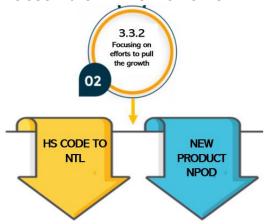

### FOCUSING ON EFFORTS TO PULL THE GROWTH

To pull up the growth in high value products for India's share is stagnant for past few years, Indian Govt should do the following:

- Promote design thinking to promote innovation to combat global competition.
- Conversion of HS code to National Tariff lines to customize products as per the demand patterns in importing country to attract better share.