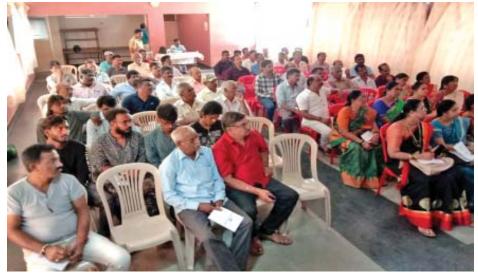

# Goods & Service Tax and Export Procedure

Sagar (Shimoga District), Karnataka; 11th November 2019

Mr. KN Tulasi Rao, Regional Convenor-SR, EPCH, addressing the participants. Also seen on the dias are: Mr. Veeresh Naik, Assistant Director, DIC, Sagar; guest faculty, Mr. Shriram; Mr. Dayanand Nayak, MD-KSHDC; Mrs. Sumana Sarkar, AGM, Grassroots Initiatives & Development and Marketing Advisory, Export Import Bank of India, Mumbai; and Mrs. PLSreedevi, Regional Coordinator, EPCH, Bangalore

This one day awareness seminar was organised by EPCH with sponsorship from Exim Bank. This was attended by 86 participants that included exporters and crafts persons. The objective was to educate the participants about the latest updates on GST returns and the export procedure in the GST regime.