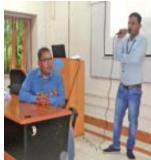

# Goods & Service Tax and Export Procedure

Sagar (Shimoga District), Karnataka; 11th November 2019

Mr. KN Tulasi Rao, Regional Convenor-SR, EPCH, addressing the participants. Also seen on the dias are: Mr. Veeresh Naik, Assistant Director, DIC, Sagar; guest faculty, Mr. Shriram; Mr. Dayanand Nayak, MD-KSHDC; Mrs. Sumana Sarkar, AGM, Grassroots Initiatives & Development and Marketing Advisory, Export Import Bank of India, Mumbai; and Mrs. PLSreedevi, Regional Coordinator, EPCH, Bangalore