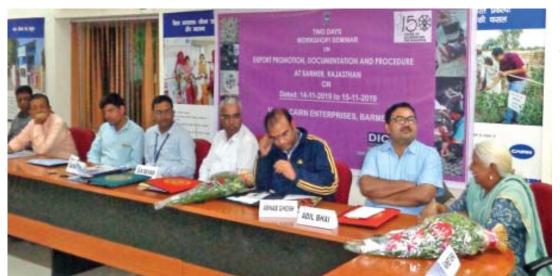

#### 2 days workshop on Export Promotion, Documentation & Procedure

Barmer, Rajasthan; 14th - 15th November 2019

R to L: Ms. Lata Kachhawaha,
Joint Secretary, Sure Sansthan;
Mr. Adil Khan, Secretary, Mahila
Mandal, Barmer; Mr. Arnab
Ghosh, Community
Developement, Cairn Oil & Gas
Ltd., Barmer; Mr. S.R Devasi,
General Manager, DIC, Barmer;
Mr. Gautam Pannu, Program
Coordinator, State Bank of
India, Barmer; and Mr.
Narpatraj, Coordinator, Gramin
Vikas and Chetna Sansthan,
Barmer. Below: some of them
seen addressing the program

EPCH organised a two days' workshop on Export Promotion Documentation & Procedure at Cairn Enterprises Centre, Barmer, Rajasthan. This was attended by 30 entrepreneurs. Among dignitaries and speakers were, Mr. S R Devasi, General Manager, DIC, Barmer; Mr. Arnab Ghosh, Community Development Officer, Cairn Oil & Gas Ltd., Barmer; Mr. Gautam Pannu, Program Officer,

State Bank of India, Barmer; Mr. Narpatraj, Coordinator, Gramin Vikas and Chetna Sansthan, Barmer; Ms. Lata Kachhawaha, Joint Secretary, Sure Sansthan, Barmer; and Mr. Adil Khan, Secretary, Mahila Mandal, Barmer.