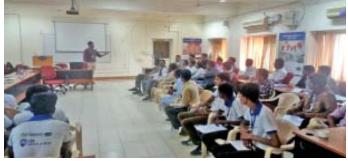

Participants at the seminar

One day 1, the participants were briefed about the various provisions of trade finance including export promotion documentation & procedure, by Mr. Adarsh Vyas, faculty from Academy of Trade Finance, Jodhpur. Mr. Gautam Pannu, Program Coordinator, State Bank of India, Barmer, explained about export finance, banking and exchange rate regulation. He also informed about export credit/loan facilities available in their bank that can help entrepreneurs start their own business. Mr. Bhupendra Singh Rathore from SBI spoke about banking and methods of payments in handicraft export and foreign exchange management. He also explained about various registrations & licenses as well as RBI Regulations and Guidelines.