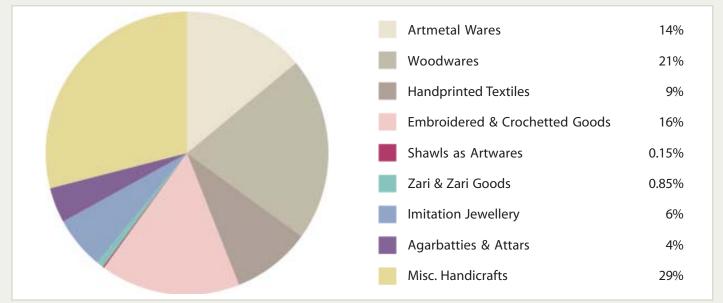

Statement showing export figure of handicrafts during the period of April-September 2019-2020 compared to the corresponding period of April-September 2018-2019.

| ltems                          | In Crores         |          | Increase  | US\$ In Millions  |         | Increase  |
|--------------------------------|-------------------|----------|-----------|-------------------|---------|-----------|
|                                | 2018-19           | 2019-20  | in % over | 2018-19           | 2019-20 | in % over |
|                                | (April-September) |          | 2018-19   | (April-September) |         | 2018-19   |
|                                |                   |          |           | 68.5765           | 69.9872 |           |
| Artmetal Wares                 | 1715.43           | 1798.68  | 4.85      | 250.15            | 257.00  | 2.74      |
| Woodwares                      | 2606.17           | 2671.89  | 2.52      | 380.04            | 381.77  | 0.45      |
| Handprinted Textiles           | 1682.26           | 1217.28  | -27.64    | 245.31            | 173.93  | -29.10    |
| Embroidered & Crochetted Goods | 1801.39           | 2068.23  | 14.81     | 262.68            | 295.52  | 12.50     |
| Shawls as Artwares             | 3.49              | 0.89     | -74.59    | 0.51              | 0.13    | -75.16    |
| Zari & Zari Goods              | 53.64             | 70.41    | 31.26     | 7.82              | 10.06   | 28.65     |
| Imitation Jewellery            | 909.92            | 810.75   | -10.90    | 132.69            | 115.84  | -12.70    |
| Agarbatties & Attars           | 459.26            | 545.03   | 18.68     | 66.97             | 77.88   | 16.28     |
| Misc. Handicrafts              | 3311.51           | 3729.18  | 12.61     | 482.89            | 532.84  | 10.34     |
| Total                          | 12543.07          | 12912.34 | 2.94      | 1829.06           | 1844.96 | 0.87      |

Exports of Artmetal Wares, Woodwares, Embroidered & Crochetted Goods, Zari & Zari Goods, Agarbatties & Attars and Misc. Handicrafts showed the increasing trends of 4.85%, 2.52%, 14.81%, 31.26%, 18.68% and 12.61% respectively in Rupee terms. However, Handprinted Textiles, Shawls as Artwares and Imitation Jewellery show a decline of 27.64%, 74.59% and 10.90% respectively. In USD terms exports of Artmetal Wares, Woodwares, Embroidered & Crochetted Goods, Zari & Zari Goods, Agarbatties & Attars and Misc. Handicrafts showed an increasing trend of 2.74%, 0.45%, 12.50%, 28.65%, 16.28% and 10.34% respectively. Whereas Handprinted Textiles, Shawls as Artwares and Imitation Jewellery show a decline of 29.10%, 75.16% and 12.70% respectively. Overall increase in the Rupee terms was 2.94% and increase in the USD terms was 0.87%.