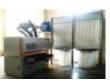

WIDE BELT SANDER (WITH DUST **COLLECTION SYS)** - Powermax Sanding/finishing the wooden panel / strips after both side plaining up to

52"wide and different thickness of wooden pieces.