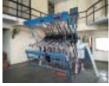

CHEMICAL TREATMENT PLANT-

Chemical Treatment Shell use for

Chemical Impregnation / Treatment

of wood through Vacuum and high

STEAM BOILER - Generate steam for

**PNEUMATIC CLAMP CARRIER** - Using Pneumatic Drive the Screw and Back -Block of Clamp are used for gluing wooden Strips/ panel together.