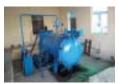

CHEMICAL TREATMENT PLANT-

Chemical Treatment Shell use for

Chemical Impregnation / Treatment

of wood through Vacuum and high

STEAM BOILER - Generate steam for

**PNEUMATIC CLAMP CARRIER** - Using Pneumatic Drive the Screw and Back -Block of Clamp are used for gluing wooden Strips/ panel together.