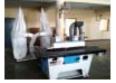

### STRAIGHT LINE RIP SAW (WITH DUST COLLECTION

**SYS**) - Works as a high precision Straight Cutting with reference of laser beam. Used for straight cutting of wood edge after than Joint by clamp carrier.

### **AUTO DOUBLE SIDE PLAINER (WITH DUST**

**COLLECTION SYS**) - Used for plaining two sides of wooden panels/strips. It is constructed Upper & Lower Cutter Head for plaining both side of wood in one Feed up speed to 5-24 Rmeter/ minute and 24 inch width.