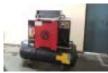

## **COMPRESSOR** - CPN Screw Compressor ranges from

a 3-20 HP compact rotary screw compressor which is ideal for small industrial applications where air pressure is used.

**MITRE SAW** - Extreme cutting smoothness because of innovative and maintenance-free gliding system. Integrated dual line laser supports accurate cuts. High vertical and horizontal cutting capacity of wooden strips.